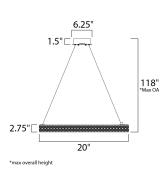

## **MEASUREMENTS**

: 20" L x 20" W x 2.75" H : 118" OAH MAX OAH CANOPY : 6.25" W x 1.5" H x 6.25" L HANGING WEIGHT : 6.61 lb LAMPING INPUT VOLTAGE : 120V LUMENS : 630 Rated : 1 x 9W LED PCB Integrated , 9W Total BULB INCLUDED : (Integrated) DIMMABLE : Triac CL : 80+ CRI COLOR\_TEMP : 3000K