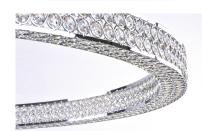

## **PRODUCT DESCRIPTION**

Frames of metal rings encased with Beveled Crystal Jewels, are finished in Polished Chrome. Suspended by cables as if floating In air, these rings cast rainbows of light when illuminated by the Integrated LED.